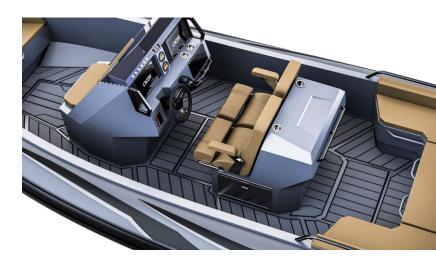

### Configuration behind driver and passenger seats

Basic configuration: folding seat version (reverse seat located behind passenger and driver seats)

Optional configuration: with fixed seat ( seat on fixed box storage)

Optional configuration: with hob and washbasin