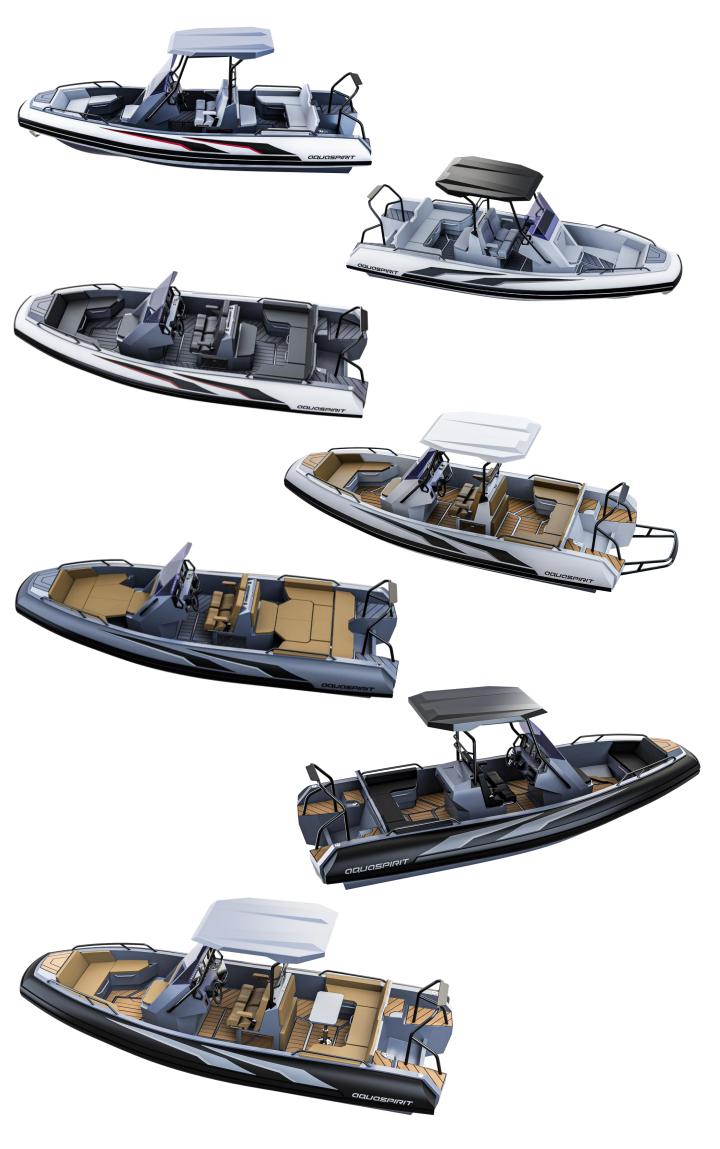

# POSSIBLE CONFIGURATION

Basic bow configuration

Optional bow configuration

Optional bow configuration

Optional bow configuration with Sundeck

# POSSIBLE CONFIGURATION

#### Basic bow configuration

Optional bow configuration

Optional bow configuration