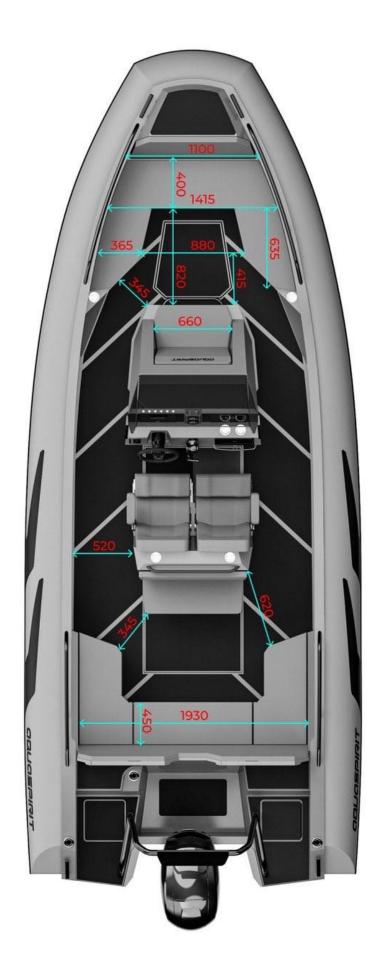

# POSSIBLE CONFIGURATION

Basic bow configuration



Optional bow configuration



Optional bow configuration



Optional bow configuration with Sundeck





# POSSIBLE CONFIGURATION

#### Basic bow configuration



Optional bow configuration



Optional bow configuration





### Configuration behind driver and passenger seats

Basic configuration: folding seat version (reverse seat located behind passenger and driver seats)



Optional configuration: with fixed seat ( seat on fixed box storage)





Optional configuration: with hob and washbasin



# ALUMINUM HARD TOP



SPIRIT 700 without Hard Top





# TUBE DESIGN





# COLOR SOLUTIONS





## PRELIMINARY DIMENSIONS





#### **BASIC EQUIPMENT**



- Deep V aluminum hull, 21<sup>0</sup>
- Hydraulic steering system
- PVC deck covering
- Storage lockers
- Hull ventilation system
- Self-draining cockpit
- Built in fuel tank (300L)
- Electric pump (12V)
- Automatic bilge pump
- Battery container
- Ladder
- Bow platform
- Set of cushions (as shown on the picture above)
- Navigation lights
- Rails



# PRELIMINARY LIST OF ADDITIONAL EQUIPMENT

- Forced pump in cockpit
- Sea horn
- Hard TOP (aluminum)
- Hard TOP (aluminum with skylights)
- Extended sun canopy (rear solar roof)
- Rollbar with ski binding
- Engine protection
- Bow configuration of space
- Rear Sundeck
- Bow Sundeck
- Folding rear table
- Flooring SEADEK : deck only
- Flooring SEADEK : deck + sides
- LED lighting (cockpit and storages)
- Overall