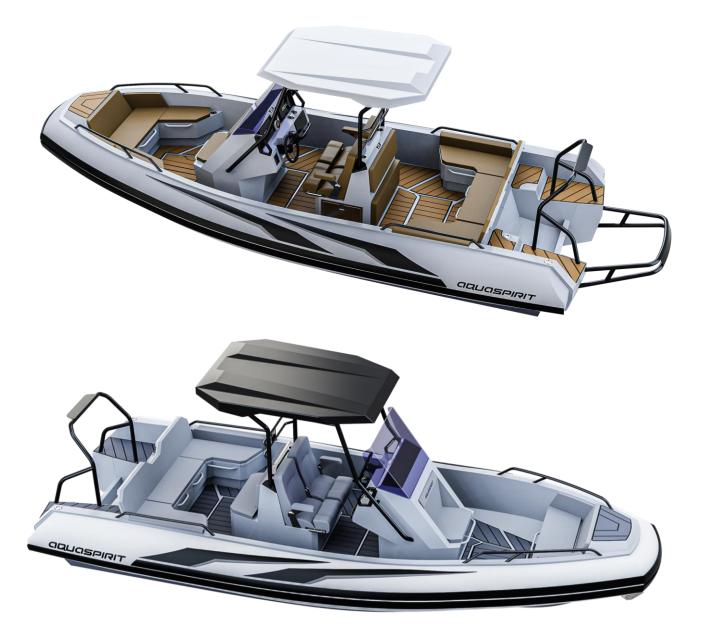

# POSSIBLE CONFIGURATION

Basic bow configuration

Optional bow configuration

Optional bow configuration

Optional bow configuration with Sundeck

#### Basic bow configuration

Optional bow configuration

Optional bow configuration