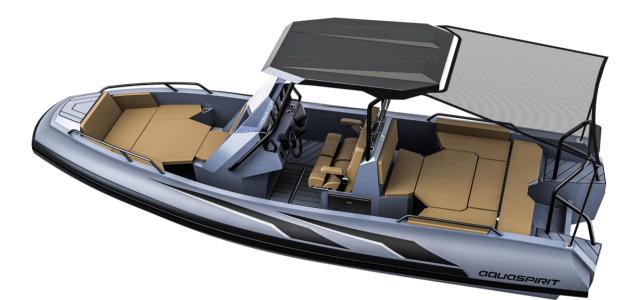

platform
- Set of cushions (as shown on the picture above)
- Navigation lights
- Rails



# PRELIMINARY LIST OF ADDITIONAL EQUIPMENT

- Forced pump in cockpit
- Sea horn
- Hard TOP (aluminum)
- Hard TOP (aluminum with skylights)
- Extended sun canopy (rear solar roof)
- Rollbar with ski binding
- Engine protection
- Bow configuration of space
- Rear Sundeck
- Bow Sundeck
- Folding rear table
- Flooring SEADEK : deck only
- Flooring SEADEK : deck + sides
- LED lighting (cockpit and storages)
- Overall cover
- Console cover
- Anchor with lifting mechanism
- Fridge
- Chemical toilet (bio toilet)
- Freshwater shower system (47L)
- Stereo system with speakers (Fushion)
- Preparation for installing a small backup engine
- Preparation for installing an additional battery
- Coastal power system