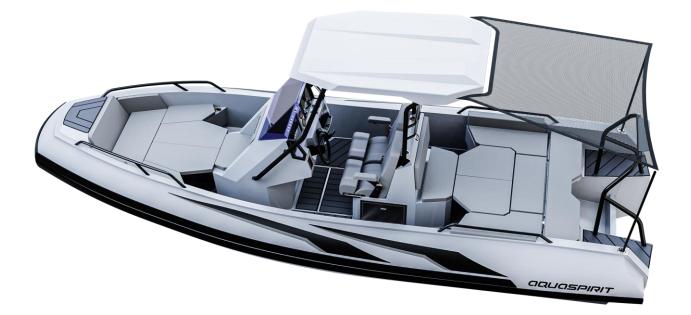

# POSSIBLE CONFIGURATION

Basic bow configuration



Optional bow configuration



Optional bow configuration



Optional bow configuration with Sundeck





# POSSIBLE CONFIGURATION

#### Basic bow configuration



Optional bow configuration



Optional bow configuration





### Configuration behind driver and passenger seats

Basic configuration: folding seat version (reverse seat located behind passenger and driver seats)



Optional configuration: with fixed seat ( seat on fixed box storage)





Optional configuration: with hob and washbasin



# ALUMINUM HARD TOP



SPIRIT 700 without Hard Top





# TUBE DESIGN





# COLOR SOLUTIONS





## PRELIMINARY DIMENSIONS





#### **BASIC EQUIPMENT**



- Deep V aluminum hull, 21<sup>0</sup>
- Hydraulic steering system
- PVC deck cove