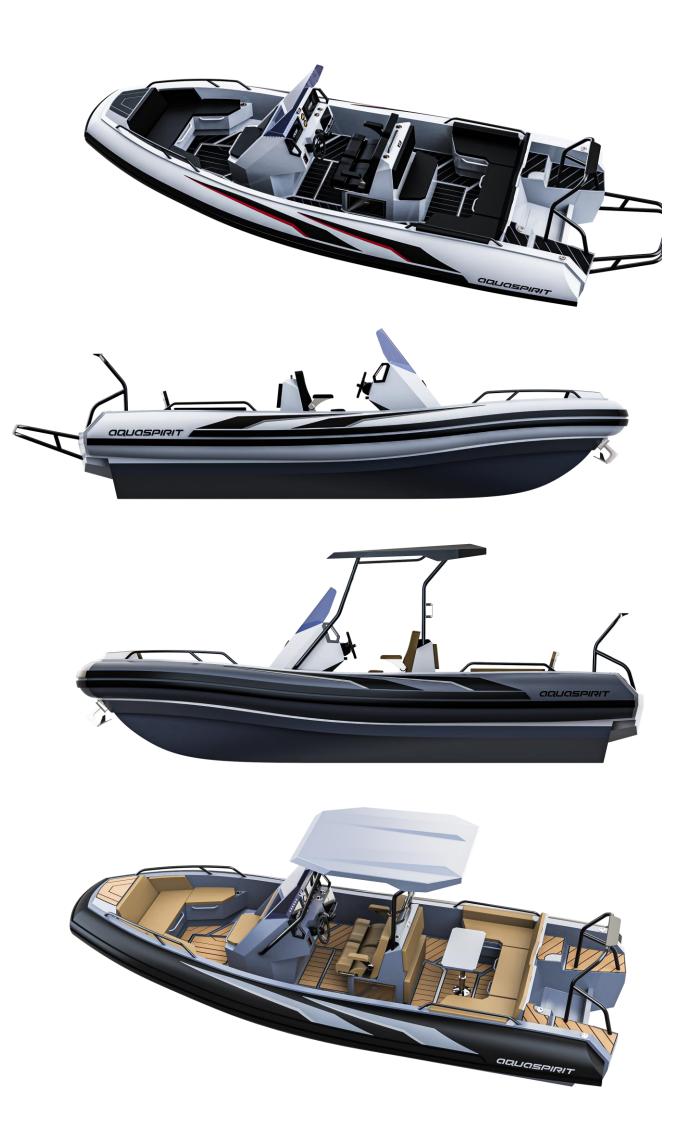

# POSSIBLE CONFIGURATION

Basic bow configuration

Optional bow configuration

Optional bow configuration

Optional bow configuration with Sundeck

#### Basic bow configuration

Optional bow configuration

Optional bow configuration

# ALUMINUM HARD TOP

SPIRIT 700 without Hard Top