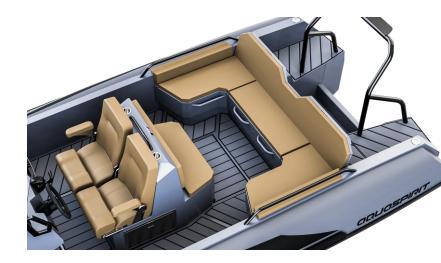

### Configuration behind driver and passenger seats

Basic configuration: folding seat version (reverse seat located behind passenger and driver seats)

Optional configuration: with fixed seat ( seat on fixed box storage)

Optional configuration: with hob and washbasin