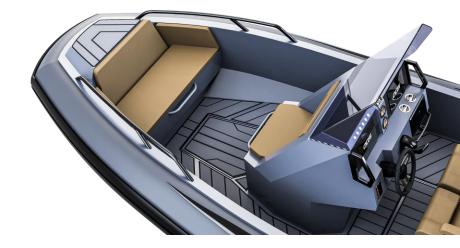

### Configuration behind driver and passenger seats

Basic configuration: folding seat version (reverse seat located behind passenger and driver seats)

Optional configuration: with fixed seat ( seat on fixed box storage)

Optional configuration: with hob and washbasin