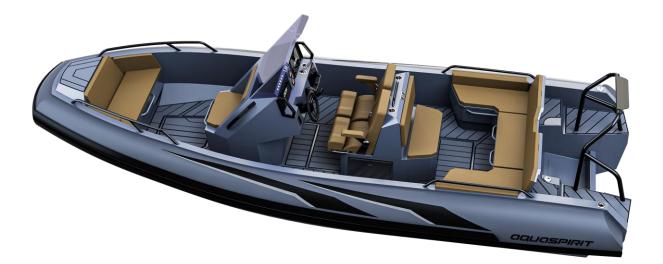

### Configuration behind driver and passenger seats

Basic configuration: folding seat version (reverse seat located behind passenger and driver seats)

Optional configuration: with fixed seat ( seat on fixed box storage)

Optional configuration: with hob and washbasin