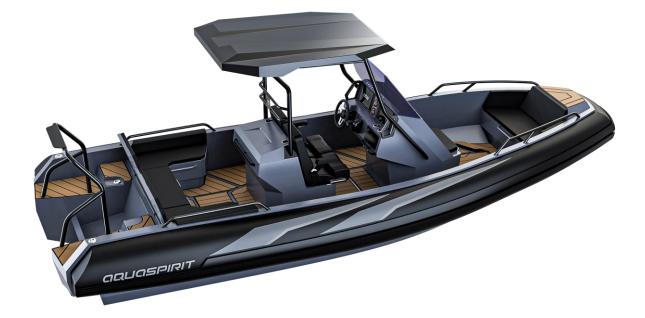

# POSSIBLE CONFIGURATION

Basic bow configuration



Optional bow configuration



Optional bow configuration



Optional bow configuration with Sundeck





# POSSIBLE CONFIGURATION

#### Basic bow configuration



Optional bow configuration



Optional bow configuration





### Configuration behind driver and passenger seats

Basic configuration: folding seat version (reverse seat located behind passenger and driver seats)



Optional configuration: with fixed seat ( seat on fixed box storage)





Optional configuration: with hob and washbasin



# ALUMINUM HARD TOP



SPIRIT 700 without Hard Top





# TUBE DESIGN





# COLOR SOLUTIONS





## PRELIMINARY DIMENSIONS





#### **BASIC EQUIPMENT**



- Deep V aluminum hull, 21<sup>0</sup>
- Hydraulic steering system
- PVC deck