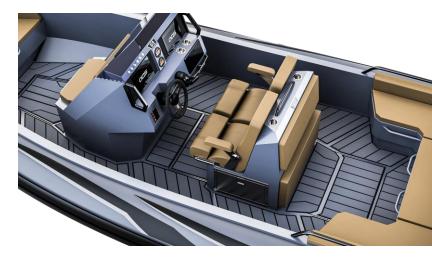

### Configuration behind driver and passenger seats

Basic configuration: folding seat version (reverse seat located behind passenger and driver seats)

Optional configuration: with fixed seat ( seat on fixed box storage)

Optional configuration: with hob and washbasin